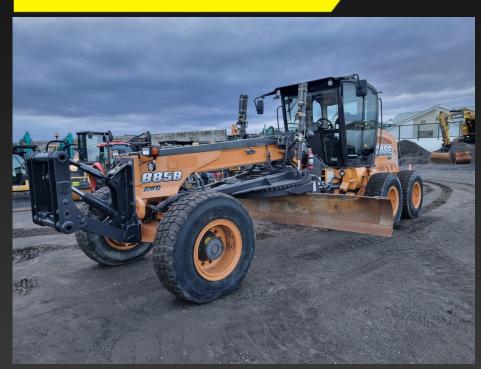

## Case 885B AWD

|                            | TECHNICAL SPECIFICATIONS (approx.)            |
|----------------------------|-----------------------------------------------|
| Year                       | 2012                                          |
| Hour Reading               | 4175hrs (wokring)                             |
| Serial number              | HBZN0885ECAF01062                             |
| Weight                     | 18,710kg                                      |
| Transmission               | Direct drive countershaft Powershift          |
| Engine                     | FPT F4HE9684L                                 |
| Engine HP                  | 234hp @ 2200RPM                               |
| Blade Width                | 14ft                                          |
| Length                     | 8,534mm (without Ripper and Front Attachment) |
| Machine Width (over tyres) | 2,654mm                                       |
| Fleet Number               | HX120                                         |

## Features/ Attachments

2012, 4175hrs (working), 14Ft Blade, Tow Hitch, Inching Pedal, Front and Rear Work Lights, Toggle Controls, Flashing Beacon, Air Conditioned Cabin, Ready for Work.

After Hours
Darren Drake: 021 228 5371
darren@nzammachinery.co.nz