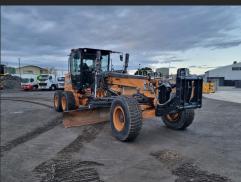

## Case 885B AWD

|                            | TECHNICAL SPECIFICATIONS (approx.)            |
|----------------------------|-----------------------------------------------|
| Year                       | 2012                                          |
| Hour Reading               | 4175hrs (wokring)                             |
| Serial number              | HBZN0885ECAF01062                             |
| Weight                     | 18,710kg                                      |
| Transmission               | Direct drive countershaft Powershift          |
| Engine                     | FPT F4HE9684L                                 |
| Engine HP                  | 234hp @ 2200RPM                               |
| Blade Width                | 14ft                                          |
| Length                     | 8,534mm (without Ripper and Front Attachment) |
| Machine Width (over tyres) | 2,654mm                                       |
| Fleet Number               | HX120                                         |

## Features/ Attachments

2012, 4175hrs (working), 14Ft Blade, Tow Hitch, Inching Pedal, Front and Rear Work Lights, Toggle Controls, Flashing Beacon, Air Conditioned Cabin, Ready for Work.

After Hours
Darren Drake: 021 228 5371
darren@nzammachinery.co.nz