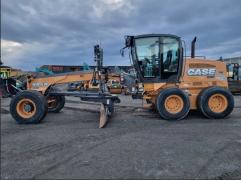

## Case 885B AWD

|                            | TECHNICAL SPECIFICATIONS (approx.)            |
|----------------------------|-----------------------------------------------|
| Year                       | 2012                                          |
| Hour Reading               | 4175hrs (wokring)                             |
| Serial number              | HBZN0885ECAF01062                             |
| Weight                     | 18,710kg                                      |
| Transmission               | Direct drive countershaft Powershift          |
| Engine                     | FPT F4HE9684L                                 |
| Engine HP                  | 234hp @ 2200RPM                               |
| Blade Width                | 14ft                                          |
| Length                     | 8,534mm (without Ripper and Front Attachment) |
| Machine Width (over tyres) | 2,654mm                                       |
| Fleet Number               | HX120                                         |

## Features/ Attachments

2012, 4175hrs (working), 14Ft Blade, Tow Hitch, Inching Pedal, Front and Rear Work Lights, Toggle Controls, Flashing Beacon, Air Conditioned Cabin, Ready for Work.

After Hours
Darren Drake: 021 228 5371
darren@nzammachinery.co.nz